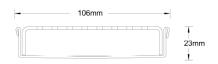

## **SPECIFICATIONS + DIMENSIONS**

Channel Width Channel Depth Length(s) Outlet Size 106mm 23mm As Required DN40, DN50, DN65, DN80, DN100